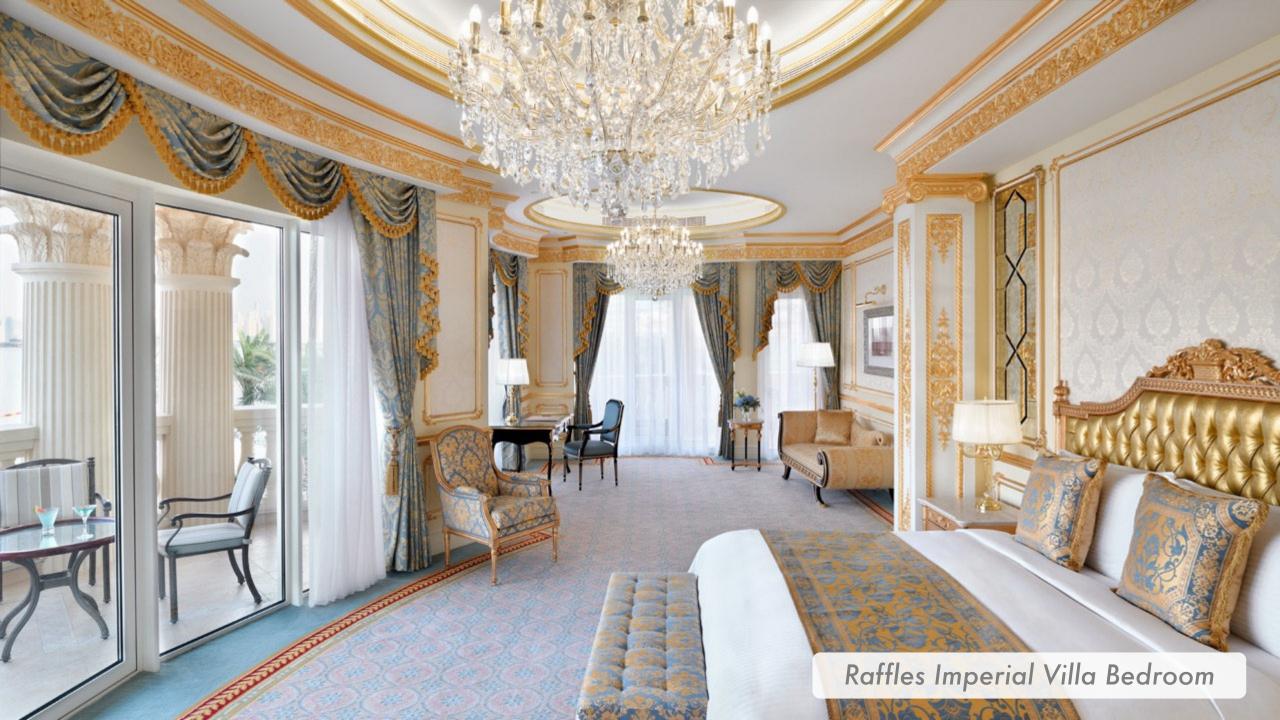

## Bespoke palatial décor

Unique location within hotel's plush garden

Private rooftop pool

Private fully equipped SPA within the Villa

SIZE 950 SQM

**ARRANGEMENT** 3 BEDROOMS KING-SIZE &

1 TWIN BEDROOM

CAPACITY 9 ADULTS 2 CHILDREN

**STOREYS** 2 FLOORS

POOL PRIVATE ROOFTOP POOL WITH

**JACUZZI** 

#### **BRANDS**

- Furniture by Italian designer Francesco Molon
- Cinq Mondes branded spa
- Beby Group chandeliers with Swarovski crystals
- Villeroy & Boch crockery
- Loris Zanca curtains
- Ulster carpets
- Sambonet cutlery
- Rosa Portogallo marble from Borba
- Sangiorgio wall fabric
- Villeroy & Boch sanitary