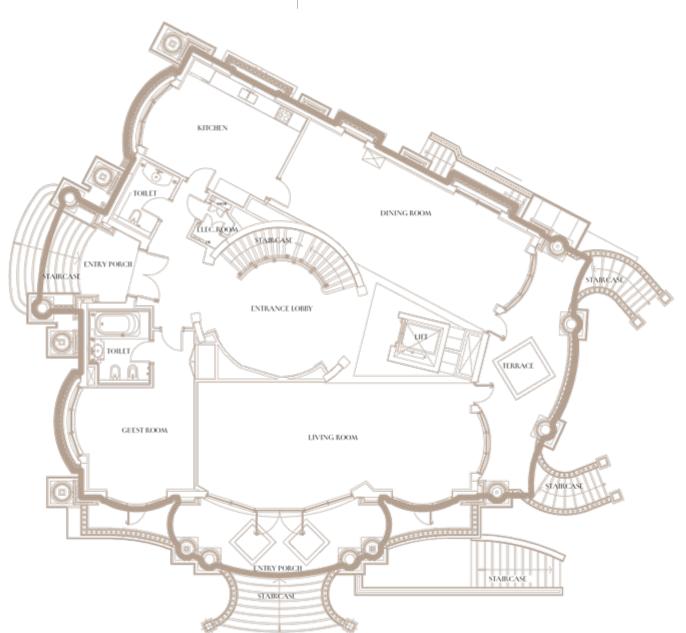

# SPA FLOOR (BASEMENT)

## **GROUND FLOOR**

### **UPPER FLOOR**

#### **FEATURES**

- Fully furnished villa
- Four guest bedrooms with individual bathrooms
- Fully-equipped kitchen
- Dining room
- Living room
- Temperature controlled outdoor pool
- Spacious rooftop with jacuzzi
- Private spa
- Elevator
- Garage with two parking spots
- Driver and maid's room