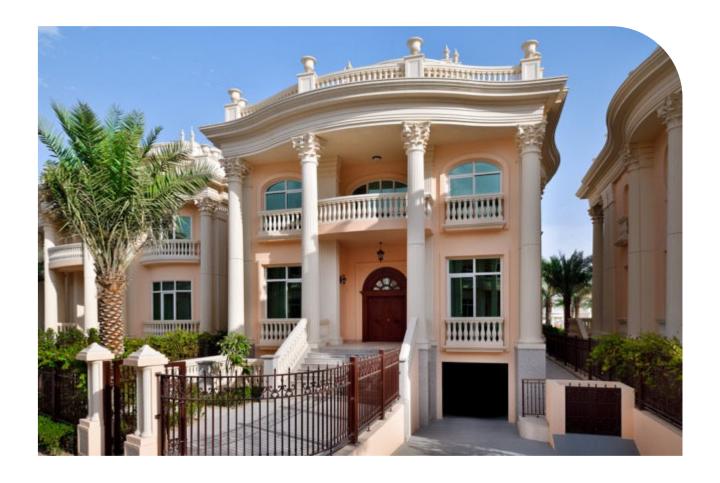

## Bespoke palatial décor

Unique location within hotel's plush garden

Private rooftop pool

Private fully equipped SPA within the Villa

SIZE 950 SQM

**ARRANGEMENT** 3 BEDROOMS KING-SIZE &

1 TWIN BEDROOM

CAPACITY 9 ADULTS 2 CHILDREN

**STOREYS** 2 FLOORS

POOL PRIVATE ROOFTOP POOL WITH

**JACUZZI** 

#### **FEATURES**

- Fully furnished villa
- Four guest bedrooms with individual bathrooms
- Fully-equipped kitchen
- Dining room
- Living room
- Temperature controlled outdoor pool
- Spacious rooftop with jacuzzi
- Private spa
- Elevator
- Garage with two parking spots
- Driver and maid's room