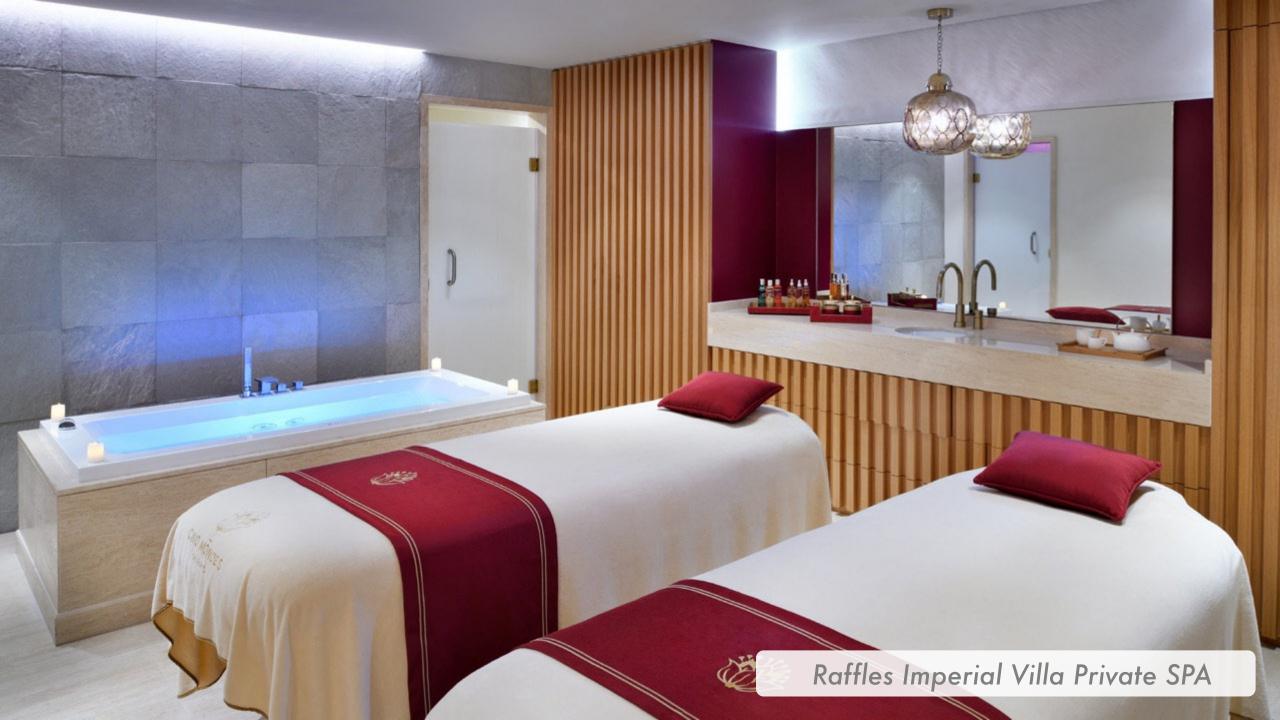

## Bespoke palatial décor

Unique location within hotel's plush garden

Private rooftop pool

Private fully equipped SPA within the Villa

SIZE 950 SQM

**ARRANGEMENT** 3 BEDROOMS KING-SIZE &

1 TWIN BEDROOM

CAPACITY 9 ADULTS 2 CHILDREN

#### SPA

- Hammam
- Spa tub
- Massage zone two massage tables
- Relaxation zone with TV
- Marble table for Hammam treatments
- Separate entrance