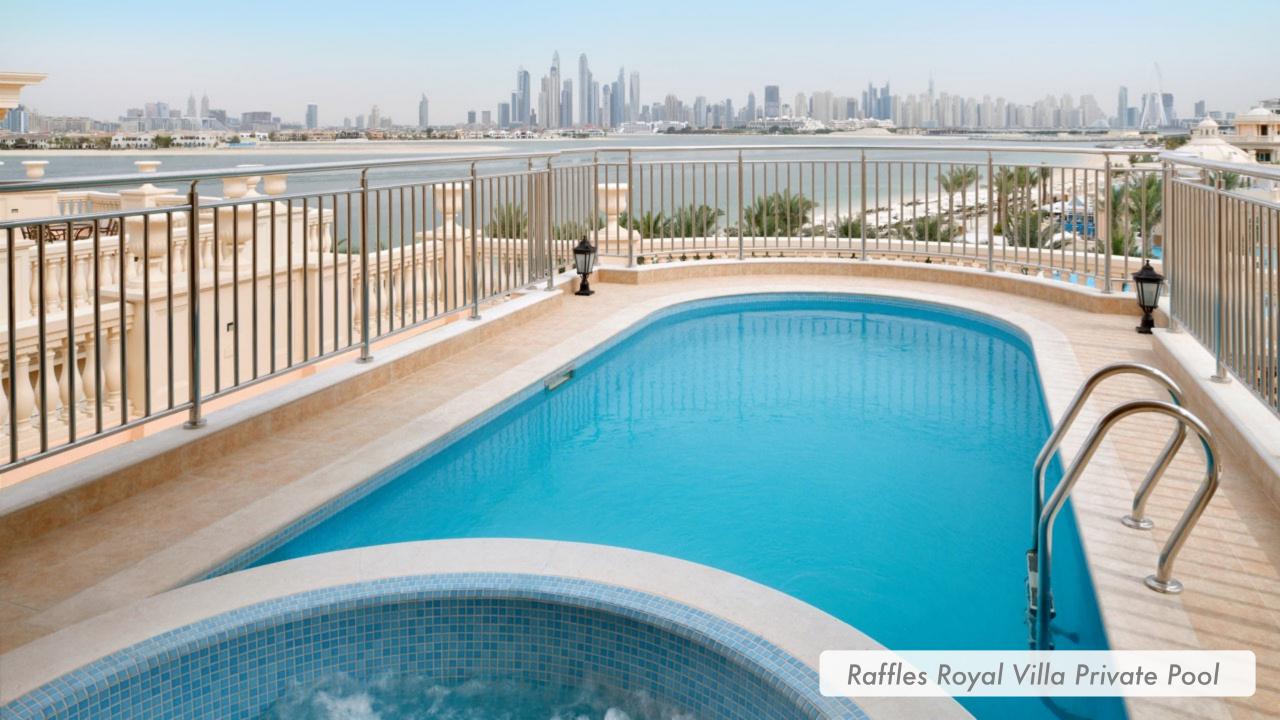

## Bespoke palatial décor

Unique location within hotel's plush garden

Private rooftop pool

Private fully equipped SPA within the Villa

SIZE 950 SQM

**ARRANGEMENT** 3 BEDROOMS KING-SIZE &

1 TWIN BEDROOM

CAPACITY 9 ADULTS 2 CHILDREN

**STOREYS** 2 FLOORS

POOL PRIVATE ROOFTOP POOL WITH

**JACUZZI** 