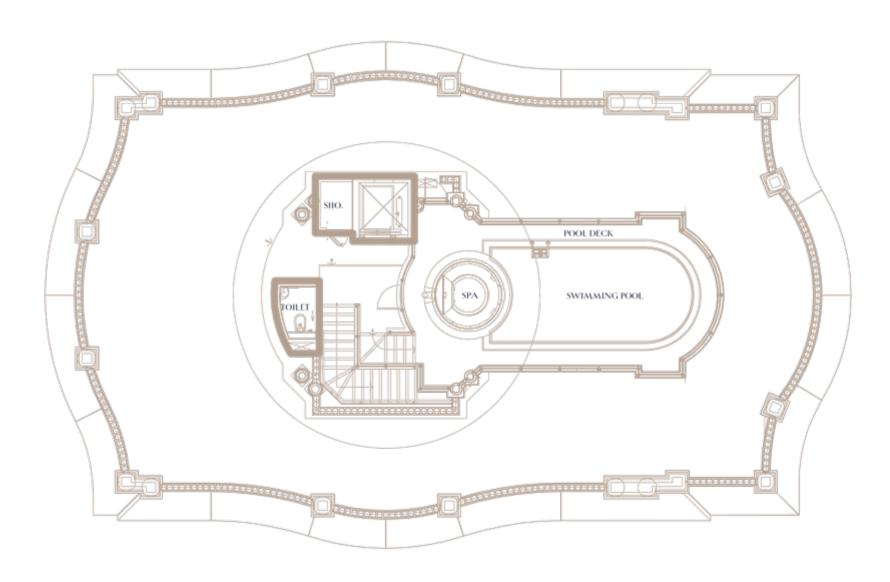

## SPA FLOOR (BASEMENT)

# SPA FLOOR (BASEMENT)

#### SPA

- Hammam
- Spa tub
- Massage zone two massage tables
- Relaxation zone with TV
- Marble table for Hammam treatments
- Separate entrance