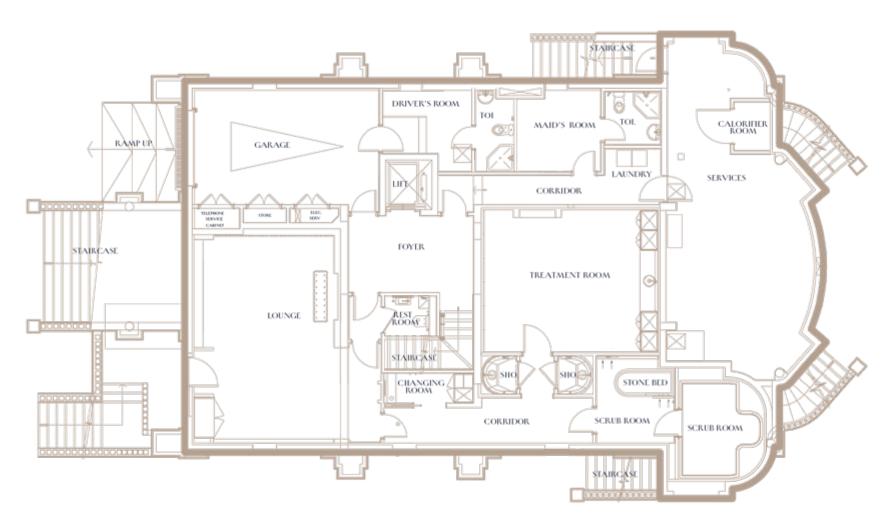

## SPA FLOOR (BASEMENT)

### **GROUND FLOOR**

### **UPPER FLOOR**

### **ROOFTOP**

Bespoke palatial décor

Unique location steps away from the beach

Private pool in the garden

Fully equipped SPA and relaxation area

**SIZE** 1,050 SQM

ARRANGEMENT 4 BEDROOMS KING-SIZE

CAPACITY 9 ADULTS 2 CHILDREN

## Bespoke palatial décor

Unique location within hotel's plush garden

Private rooftop pool

Private fully equipped SPA within the Villa

SIZE 950 SQM

**ARRANGEMENT** 3 BEDROOMS KING-SIZE &

1 TWIN BEDROOM

CAPACITY 9 ADULTS 2 CHILDREN

**STOREYS** 2 FLOORS

POOL PRIVATE ROOFTOP POOL WITH

**JACUZZI** 