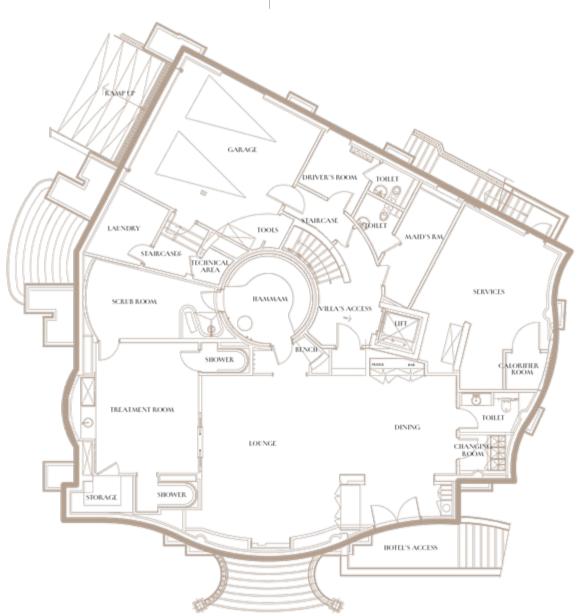

## SPA FLOOR (BASEMENT)

### **GROUND FLOOR**

### **UPPER FLOOR**

### **ROOFTOP**

Bespoke palatial décor

Unique location steps away from the beach

Private pool in the garden

Fully equipped SPA and relaxation area

**SIZE** 1,050 SQM

ARRANGEMENT 4 BEDROOMS KING-SIZE

CAPACITY 9 ADULTS 2 CHILDREN

#### **FEATURES**

- Fully furnished villa
- Four guest bedrooms with individual bathrooms
- Fully-equipped kitchen
- Dining room
- Living room
- Temperature controlled outdoor pool
- Spacious rooftop with jacuzzi
- Private spa
- Elevator
- Garage with two parking spots
- Driver and maid's room

#### SPA

- Hammam
- Spa tub
- Massage zone two massage tables
- Relaxation zone with TV
- Marble table for Hammam treatments
- Separate entrance