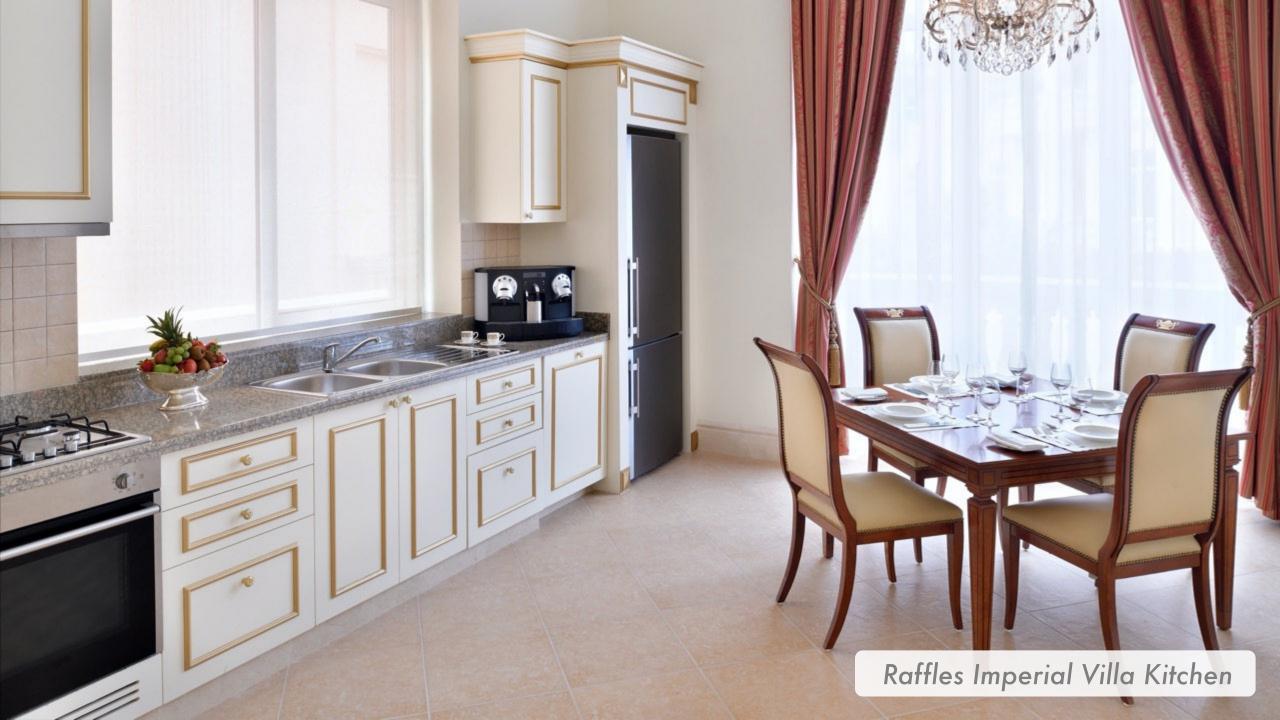

#### **FEATURES**

- Fully furnished villa
- Four guest bedrooms with individual bathrooms
- Fully-equipped kitchen
- Dining room
- Living room
- Temperature controlled outdoor pool
- Spacious rooftop with jacuzzi
- Private spa
- Elevator
- Garage with two parking spots
- Driver and maid's room