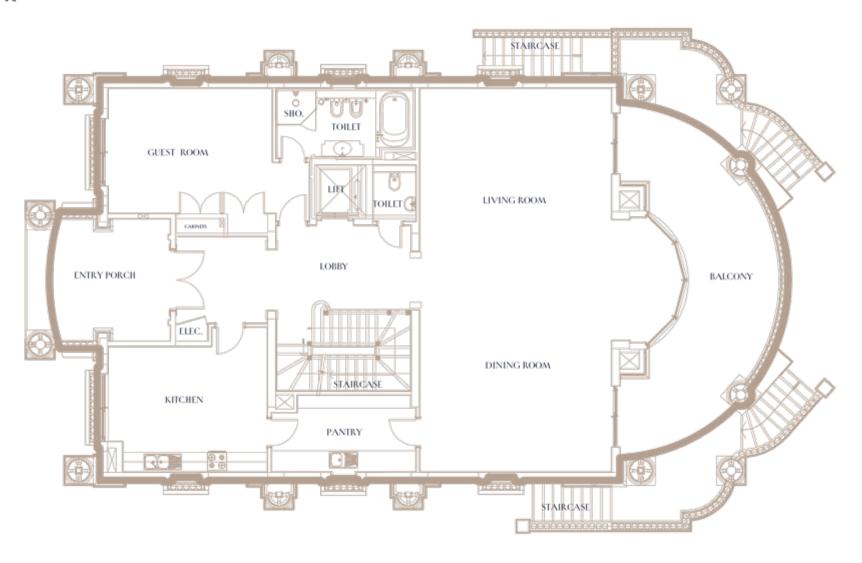

# SPA FLOOR (BASEMENT)

## **GROUND FLOOR**

### **UPPER FLOOR**

### **ROOFTOP**

Bespoke palatial décor

Unique location steps away from the beach

Private pool in the garden

Fully equipped SPA and relaxation area

**SIZE** 1,050 SQM

ARRANGEMENT 4 BEDROOMS KING-SIZE

CAPACITY 9 ADULTS 2 CHILDREN

STOREYS 2 FLOORS

POOL PRIVATE OUTDOOR POOL