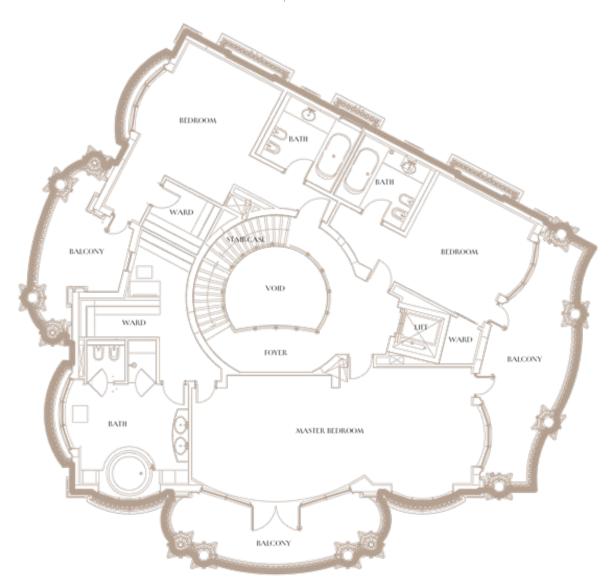

explore.











## Bespoke palatial décor

Unique location within hotel's plush garden

Private rooftop pool

Private fully equipped SPA within the Villa

SIZE 950 SQM

**ARRANGEMENT** 3 BEDROOMS KING-SIZE &

1 TWIN BEDROOM

CAPACITY 9 ADULTS 2 CHILDREN

**STOREYS** 2 FLOORS

POOL PRIVATE ROOFTOP POOL WITH

**JACUZZI** 















## SPA FLOOR (BASEMENT)





### **GROUND FLOOR**





### **UPPER FLOOR**





### **ROOFTOP**











Bespoke palatial décor

Unique location steps away from the beach

Private pool in the garden

Fully equipped SPA and relaxation area

**SIZE** 1,050 SQM

ARRANGEMENT 4 BEDROOMS KING-SIZE

CAPACITY 9 ADULTS 2 CHILDREN

STOREYS 2 FLOORS

POOL PRIVATE OUTDOOR POOL















# SPA FLOOR (BASEMENT)





## **GROUND FLOOR**





### **UPPER FLOOR**









#### HIGHLIGHTS

#### HOTEL LANDSCAPING

- Raffles private beach access
- Raffles outdoor pool
- Kids pool with outdoor playground
- Private garden with lush tropical planting
- Stunning views from the terraces
- 7 high-class restaurants on the territory
- Secured gateway and territory

#### **FEATURES**

- Fully furnished villa
- Four guest bedrooms with individual bathrooms
- Fully-equipped kitchen
- Dining room
- Living room
- Temperature controlled outdoor pool
- Spacious rooftop with jacuzzi
- Private spa
- Elevator
- Garage with two parking spots
- Driver and maid's room

#### **BRANDS**

- Furniture by Italian designer Francesco Molon
- Cinq Mondes branded spa
- Beby Group chandeliers with Swarovski crystals
- Villeroy & Boch crockery
- Loris Zanca curtains
- Ulster carpets