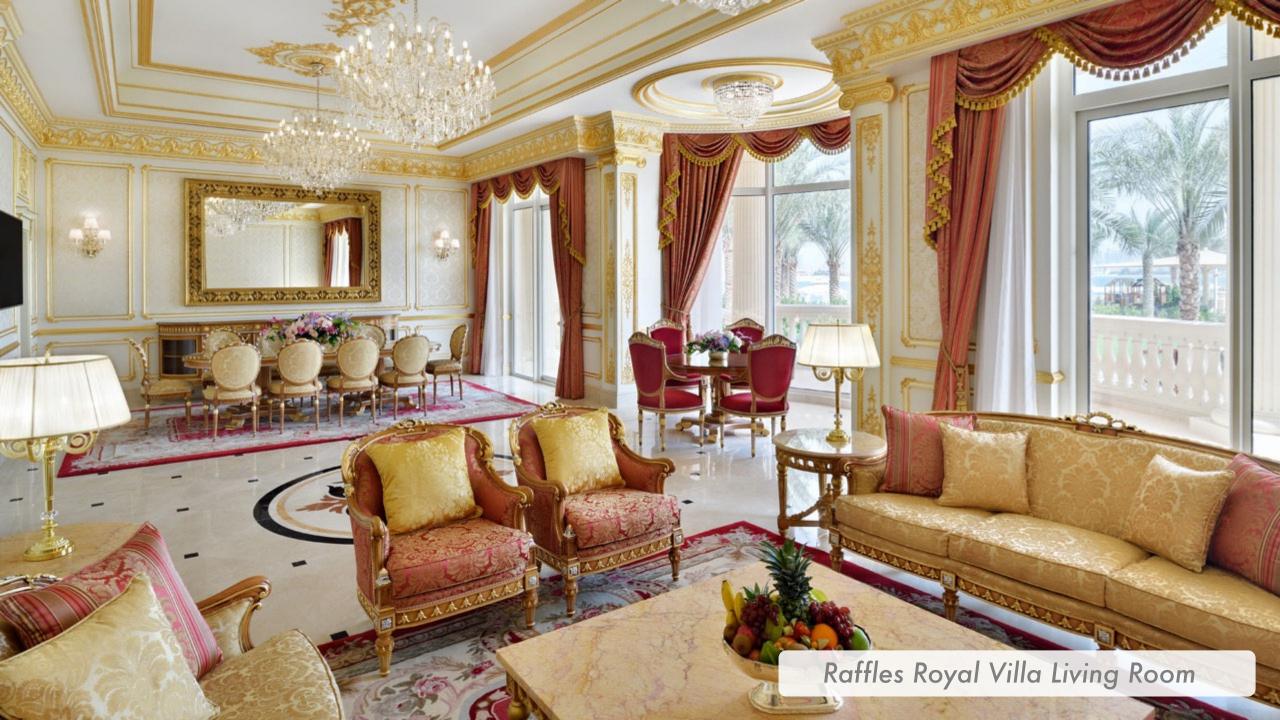

## Bespoke palatial décor

Unique location within hotel's plush garden

Private rooftop pool

Private fully equipped SPA within the Villa

SIZE 950 SQM

**ARRANGEMENT** 3 BEDROOMS KING-SIZE &

1 TWIN BEDROOM

CAPACITY 9 ADULTS 2 CHILDREN

#### **BRANDS**

- Furniture by Italian designer Francesco Molon
- Cinq Mondes branded spa
- Beby Group chandeliers with Swarovski crystals
- Villeroy & Boch crockery
- Loris Zanca curtains
- Ulster carpets
- Sambonet cutlery
- Rosa Portogallo marble from Borba
- Sangiorgio wall fabric
- Villeroy & Boch sanitary