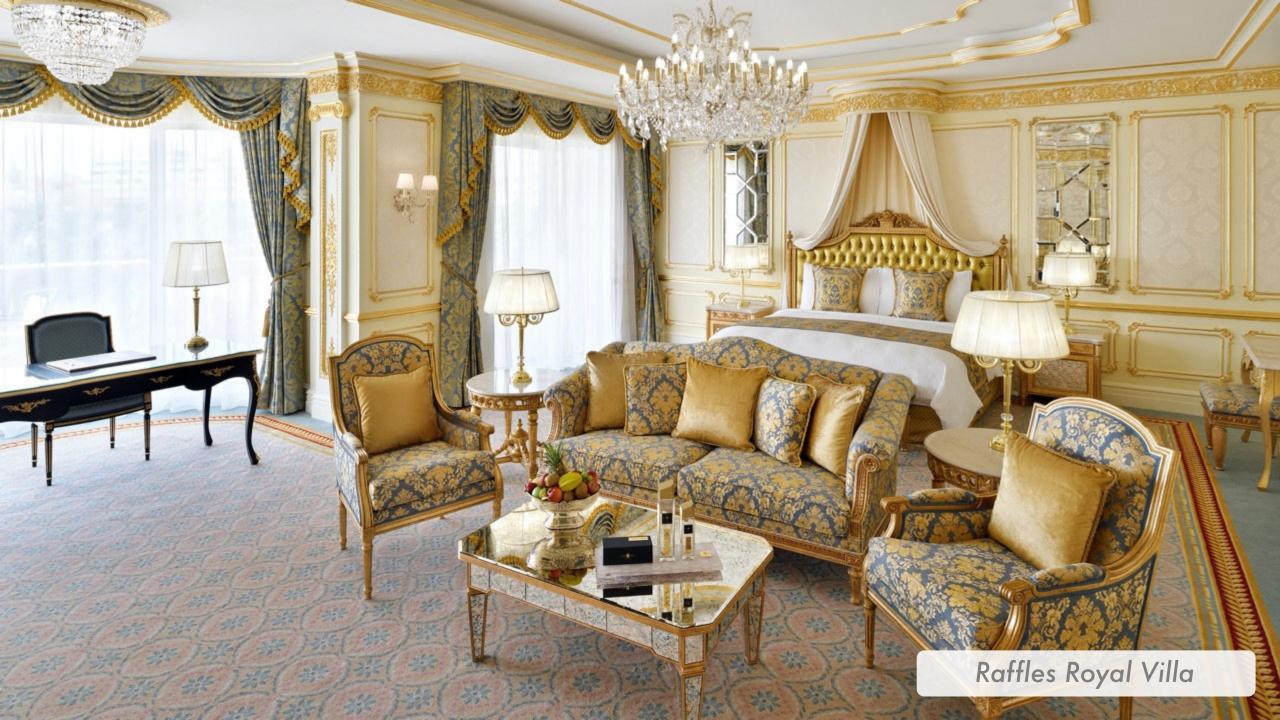

## Bespoke palatial décor

Unique location within hotel's plush garden

Private rooftop pool

Private fully equipped SPA within the Villa

SIZE 950 SQM

**ARRANGEMENT** 3 BEDROOMS KING-SIZE &

1 TWIN BEDROOM

CAPACITY 9 ADULTS 2 CHILDREN

#### **BRANDS**

- Furniture by Italian designer Francesco Molon
- Cinq Mondes branded spa
- Beby Group chandeliers with Swarovski crystals
- Villeroy & Boch crockery
- Loris Zanca curtains
- Ulster carpets
- Sambonet cutlery
- Rosa Portogallo marble from Borba
- Sangiorgio wall fabric
- Villeroy & Boch sanitary