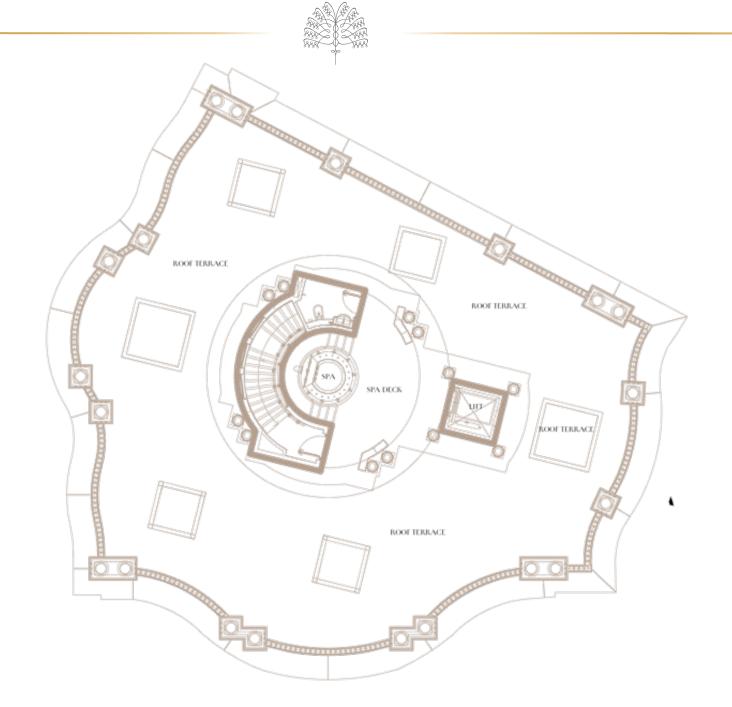

### **ROOFTOP**

Bespoke palatial décor

Unique location steps away from the beach

Private pool in the garden

Fully equipped SPA and relaxation area

**SIZE** 1,050 SQM

ARRANGEMENT 4 BEDROOMS KING-SIZE

CAPACITY 9 ADULTS 2 CHILDREN

#### SPA

- Hammam
- Spa tub
- Massage zone two massage tables
- Relaxation zone with TV
- Marble table for Hammam treatments
- Separate entrance