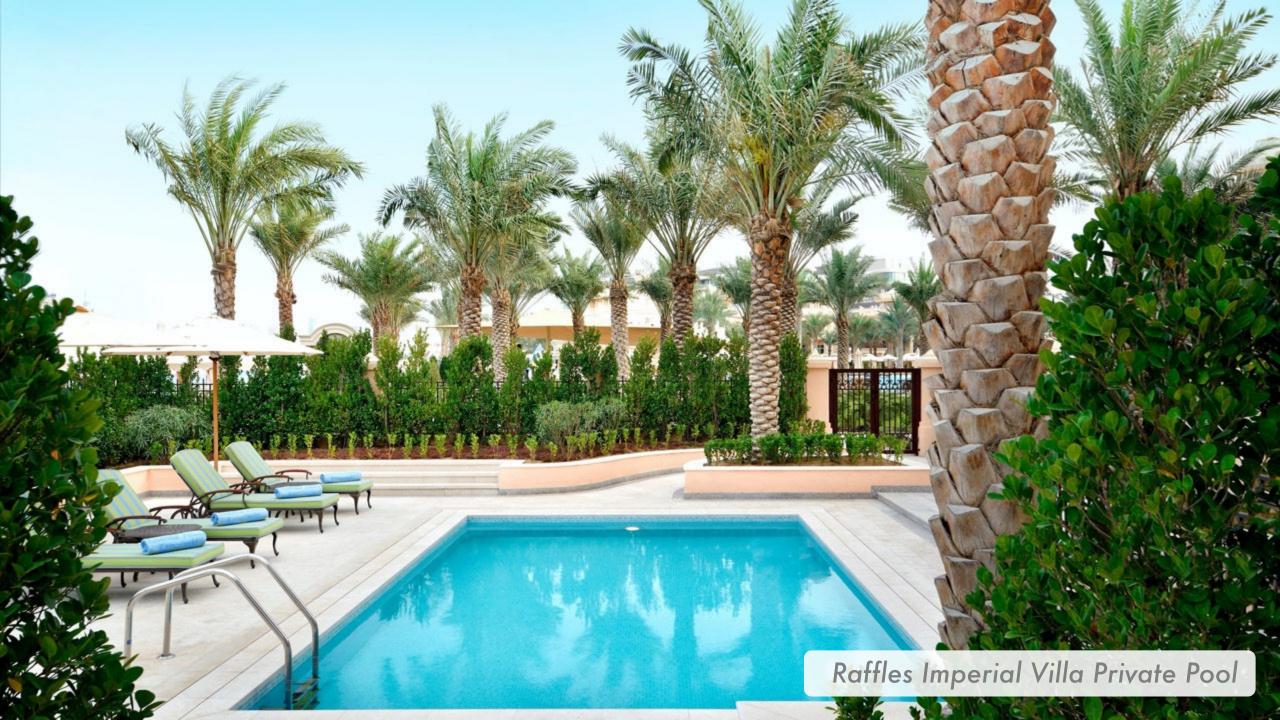

## Bespoke palatial décor

Unique location within hotel's plush garden

Private rooftop pool

Private fully equipped SPA within the Villa

SIZE 950 SQM

**ARRANGEMENT** 3 BEDROOMS KING-SIZE &

1 TWIN BEDROOM

CAPACITY 9 ADULTS 2 CHILDREN

**STOREYS** 2 FLOORS

POOL PRIVATE ROOFTOP POOL WITH

**JACUZZI** 

### **ROOFTOP**

Bespoke palatial décor

Unique location steps away from the beach

Private pool in the garden

Fully equipped SPA and relaxation area

**SIZE** 1,050 SQM

ARRANGEMENT 4 BEDROOMS KING-SIZE

CAPACITY 9 ADULTS 2 CHILDREN

STOREYS 2 FLOORS

POOL PRIVATE OUTDOOR POOL

#### **FEATURES**

- Fully furnished villa
- Four guest bedrooms with individual bathrooms
- Fully-equipped kitchen
- Dining room
- Living room
- Temperature controlled outdoor pool
- Spacious rooftop with jacuzzi
- Private spa
- Elevator
- Garage with two parking spots
- Driver and maid's room