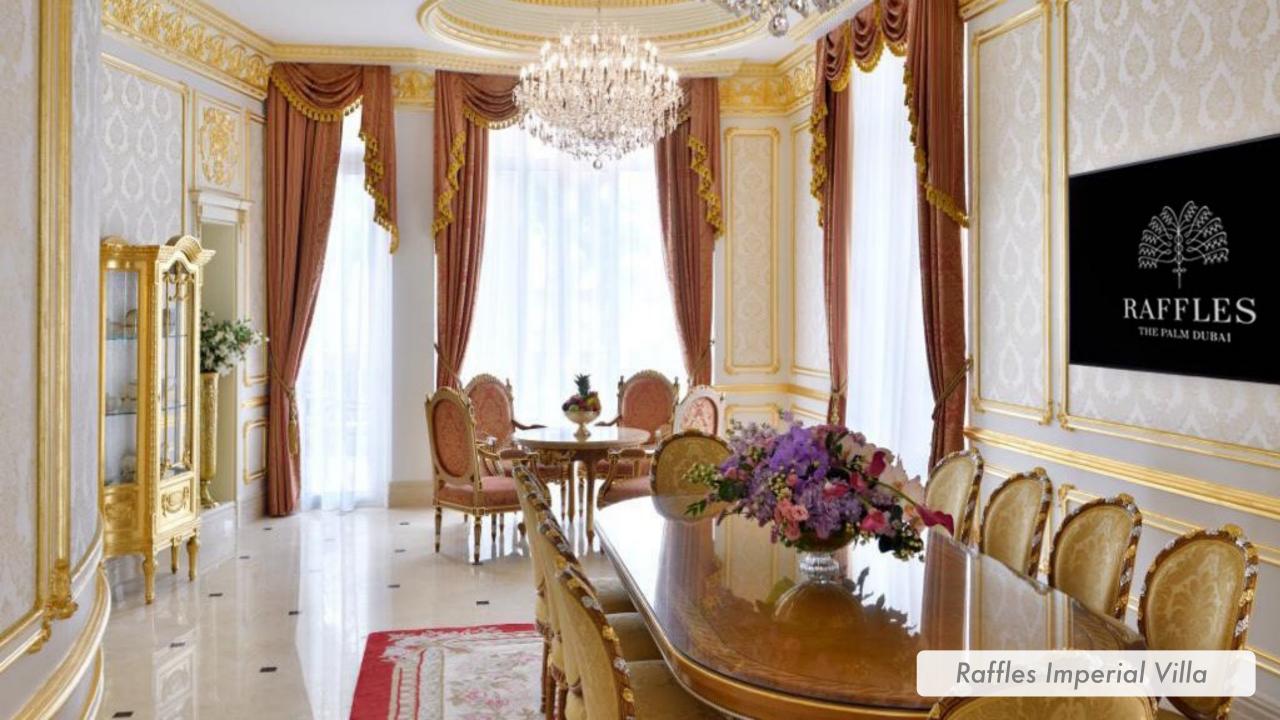

## Bespoke palatial décor

Unique location within hotel's plush garden

Private rooftop pool

Private fully equipped SPA within the Villa

SIZE 950 SQM

**ARRANGEMENT** 3 BEDROOMS KING-SIZE &

1 TWIN BEDROOM

CAPACITY 9 ADULTS 2 CHILDREN

#### **FEATURES**

- Fully furnished villa
- Four guest bedrooms with individual bathrooms
- Fully-equipped kitchen
- Dining room
- Living room
- Temperature controlled outdoor pool
- Spacious rooftop with jacuzzi
- Private spa
- Elevator
- Garage with two parking spots
- Driver and maid's room

#### **BRANDS**

- Furniture by Italian designer Francesco Molon
- Cinq Mondes branded spa
- Beby Group chandeliers with Swarovski crystals
- Villeroy & Boch crockery
- Loris Zanca curtains
- Ulster carpets
- Sambonet cutlery
- Rosa Portogallo marble from Borba
- Sangiorgio wall fabric
- Villeroy & Boch sanitary