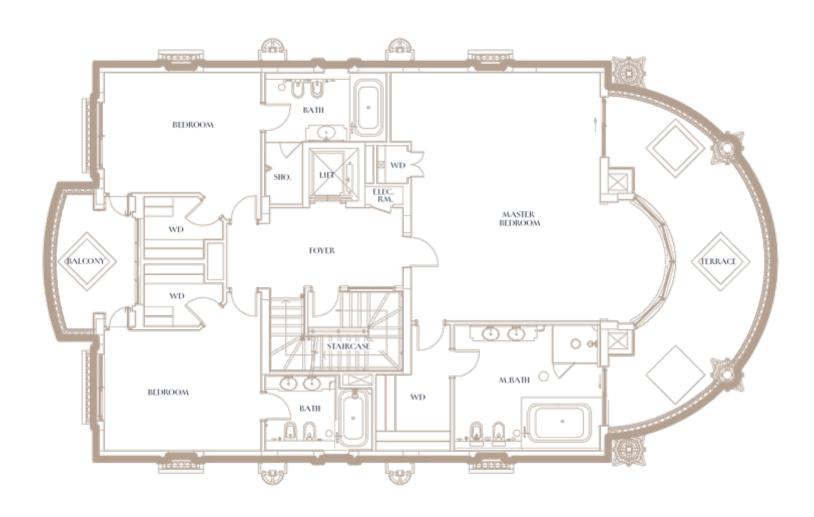

### **GROUND FLOOR**

### **UPPER FLOOR**

### **ROOFTOP**

Bespoke palatial décor

Unique location steps away from the beach

Private pool in the garden

Fully equipped SPA and relaxation area

**SIZE** 1,050 SQM

ARRANGEMENT 4 BEDROOMS KING-SIZE

CAPACITY 9 ADULTS 2 CHILDREN

STOREYS 2 FLOORS

POOL PRIVATE OUTDOOR POOL

#### **FEATURES**

- Fully furnished villa
- Four guest bedrooms with individual bathrooms
- Fully-equipped kitchen
- Dining room
- Living room
- Temperature controlled outdoor pool
- Spacious rooftop with jacuzzi
- Private spa
- Elevator
- Garage with two parking spots
- Driver and maid's room