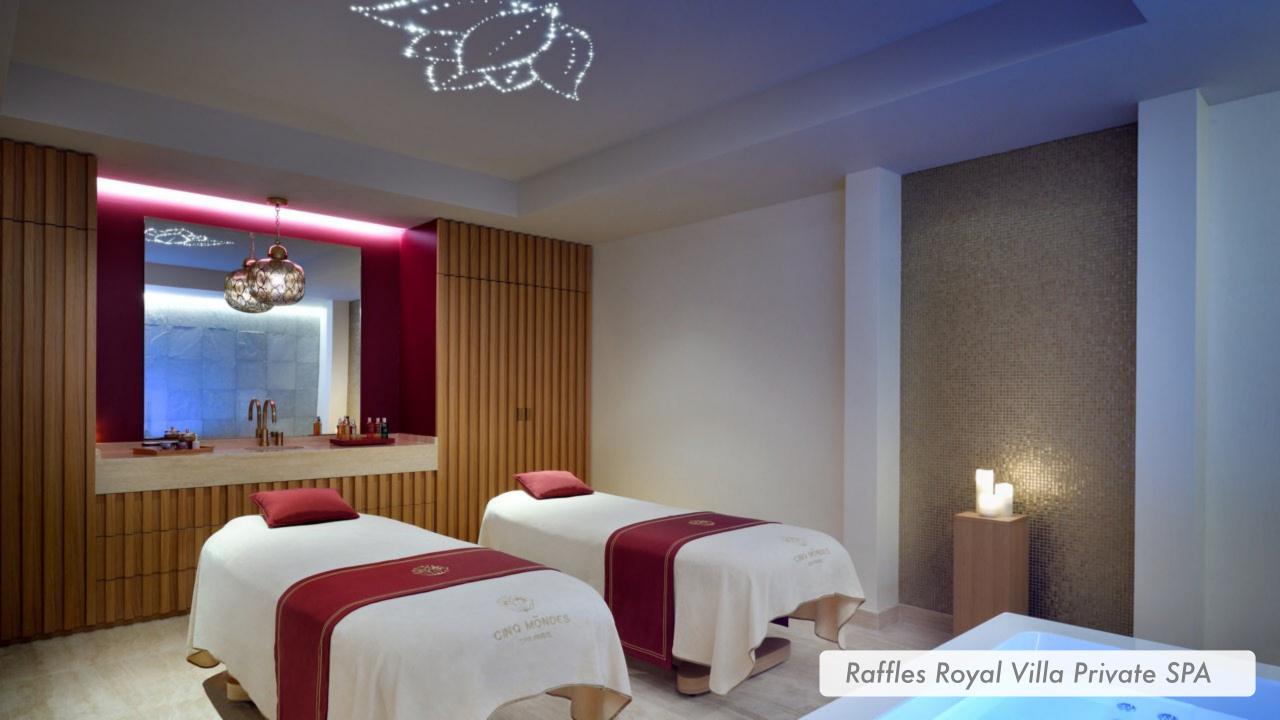

## Bespoke palatial décor

Unique location within hotel's plush garden

Private rooftop pool

Private fully equipped SPA within the Villa

SIZE 950 SQM

**ARRANGEMENT** 3 BEDROOMS KING-SIZE &

1 TWIN BEDROOM

CAPACITY 9 ADULTS 2 CHILDREN

#### SPA

- Hammam
- Spa tub
- Massage zone two massage tables
- Relaxation zone with TV
- Marble table for Hammam treatments
- Separate entrance